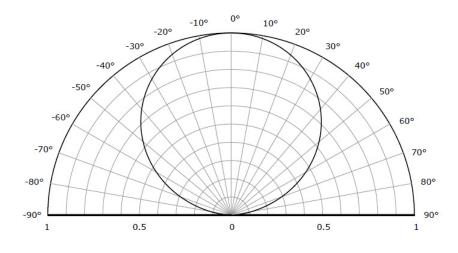

### **Product characteristics**

- newest generation of LEDs from japan company Nichia
- beam angle 120°
- up to 7 years warranty

# Photometry

beam angle

## **Technical parameters**

| parameter                                 | value             |
|-------------------------------------------|-------------------|
| supply voltage                            | 12 V              |
| input                                     | to 0,8 W          |
| luminous flux <sup>1</sup>                | 42 lm             |
| wavelength                                | 625 nm            |
| beam angle                                | 120°              |
| IP protection <sup>1</sup>                | IP66              |
| ambient temperature range                 | from -30 to +55°C |
| cable lenght between modules <sup>2</sup> | 90 mm             |
| module dimensions 3SLN70                  | 1,5 x 14 x 70 mm  |
| module dimensions 3SLN90                  | 1,5 x 14 x 90 mm  |
| module dimensions 3SLN120                 | 1,5 x 14 x 120 mm |
| weight module 3SLN70                      | 8 g               |
| weight module 3SLN90                      | 10 g              |
| weight module 3SLN120                     | 12 g              |