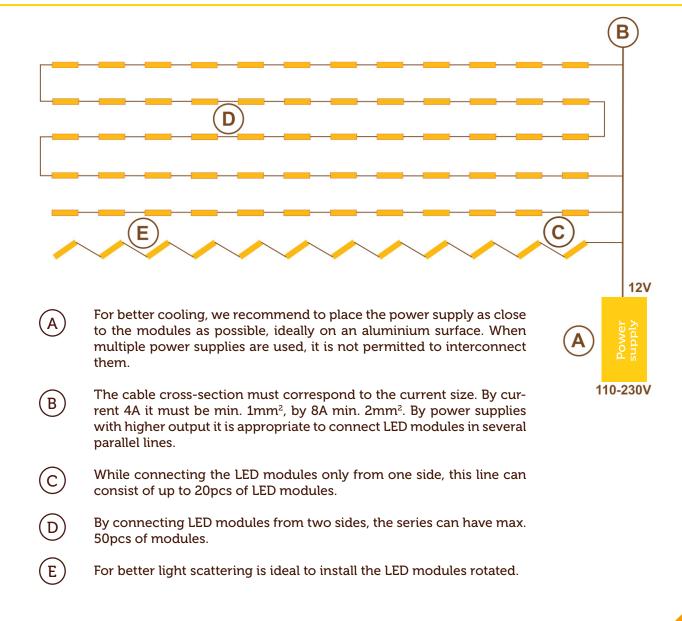

3SLN70                      | 8 g               |
| weight module 3SLN90                      | 10 g              |
| weight module 3SLN120                     | 12 g              |

1 tests have shown that the module even meets the IP67 criteria 2 cable length, spacing between the modules and number of modules in a series can be customized

### Module structure



the heart of our LED modules are top-quality diodes from japanese company Nichia, supplied by optimal current to maintain their long lifetime and high efficiency



almost invisible, but 100% reliable quality protector of our LED modules is special UV stable silicone coating from Dowsil



our PCBs meet the highest quality requirements for long service life of our LED modules in all conditions, even outdoors

### Installation



Thank you for your interest in our LED modules.