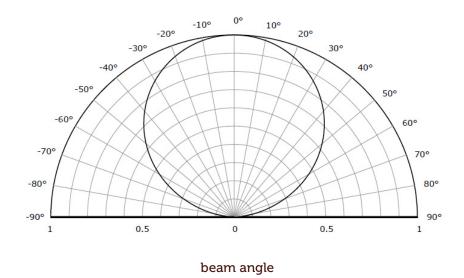

### **Product characteristics**

- newest generation of LEDs from japan company Nichia
- beam angle 120°
- up to 7 years warranty

# **Photometry**

## **Technical parameters**

| parameter                                 | value             |
|-------------------------------------------|-------------------|
| supply voltage                            | 12 V              |
| input                                     | to 0,8 W          |
| luminous flux <sup>1</sup>                | 85 lm             |
| wavelength                                | 540 nm            |
| beam angle                                | 120°              |
| IP protection <sup>1</sup>                | IP66              |
| ambient temperature range                 | from -30 to +55°C |
| cable lenght between modules <sup>2</sup> | 90 mm             |
| module dimensions 3SLN70                  | 1,5 x 14 x 70 mm  |
| module dimensions 3SLN90                  | 1,5 x 14 x 90 mm  |
| module dimensions 3SLN120                 | 1,5 x 14 x 120 mm |
| weight module 3SLN70                      | 8 g               |
| weight module 3SLN90                      | 10 g              |
| weight module 3SLN120                     | 12 g              |