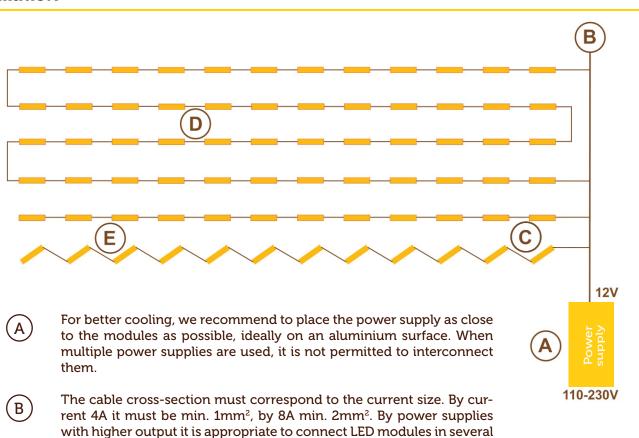

#### Installation

While connecting the LED modules only from one side, this line can consist of up to 20pcs of LED modules.

parallel lines.

- By connecting LED modules from two sides, the series can have max. 50pcs of modules.
- (E) For better light scattering is ideal to install the LED modules rotated.