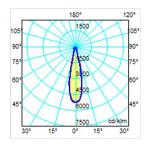

## **OPTICS**

beam angle 12°

beam angle 90°

beam angle 52°

beam angle 42 to 112°