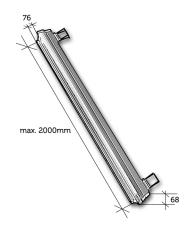

## Construction details:

Dimension: see drawings

Weight: to 3,2kg

Material: alloy of aluminium, plastic, glass

Ambient temperature: from -30°C to + 50°C

Degree of protection: IP66 (power supply IP67)

Power supply location: in driver case, which is part of the lamp