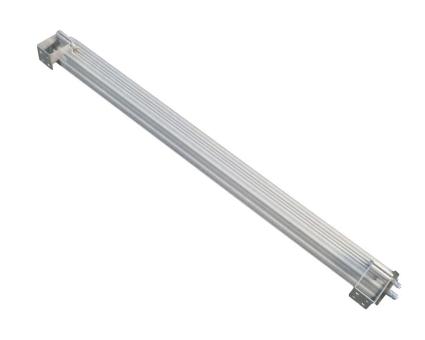

# SL slim line 5600

## Construction details:

Dimension: see drawings

Weight: to 3,2kg

Material: alloy of aluminium, plastic, glass

Ambient temperature: from -30°C to + 50°C

Degree of protection: IP66 (power supply IP67)

Power supply location: in driver case, which is part of the lamp