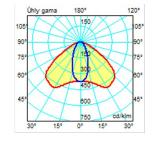

# Light parameters:

Light source: LEDs NICHIA (made in Japan)

Number of LEDs: 12pcs

Color temperature of the light: 4500-6500K

Luminous flux: 5640lm (by 6500K)

Dim function: optional, from 10 to 100%

Beam angle: 8° to 155°

## **OPTICS**

beam angle 12°

beam angle 90°

beam angle 52°

beam angle 42 to 112°