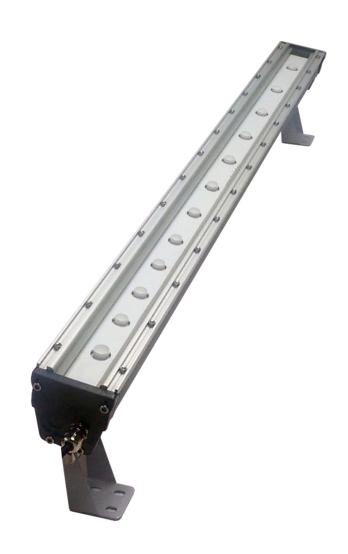

# SL slim line 5600

#### Mounting:

Using moving and rotating holder on the backside of the lamp.

## Construction details:

Dimension: see drawings

Weight: to 3,2kg

Material: alloy of aluminium, plastic, glass

Ambient temperature: from -30°C to + 50°C

Degree of protection: IP66 (power supply IP67)

Power supply location: in driver case, which is part of the lamp

# Light parameters:

Light source: LEDs NICHIA (made in Japan)

Number of LEDs: 12pcs

Color temperature of the light: 4500-6500K

Luminous flux: 5640lm (by 6500K)

Dim function: optional, from 10 to 100%

Beam angle: 8° to 155°