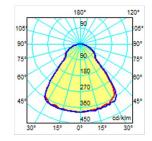

## **OPTICS**

beam angle 12°

beam angle 90°

beam angle 52°

beam angle 42 to 112°