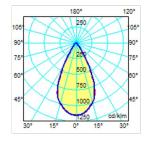

# Light parameters:

Light source: LEDs NICHIA (made in Japan)

Number of LEDs: 12pcs

Color temperature of the light: 4500-6500K

Luminous flux: 5640lm (by 6500K)

Dim function: optional, from 10 to 100%

Beam angle: 8° to 155°

## **OPTICS**

beam angle 12°

beam angle 90°

beam angle 52°

beam angle 42 to 112°